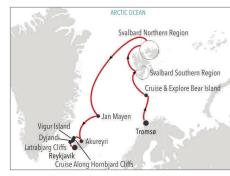

#### TROMSØ TO REYKJAVIK

Silver Cloud Expedition - 14 Days July 22, 2019 | Voyage 1917

#### **Expedition Highlights:**

- In Svalbard Northern Region take a Zodiac cruise and look for seal, Black-legged Kittiwakes and Ivory Gulls. Search for polar bears and walrus. In the Southern Region enjoy the mystical fjords.
- On the rugged coastline of Bear Island be witness to the largest bird colonies of the Northern Hemisphere. See Common Guillemots, Brünnich's Guillemots, Little Auks, Northern Fulmars, and Glaucous Gulls.
- Almost a hundred islands and rocks make up the Gjesverstappan Nature Reserve, one of Europe's largest and most accessible nesting areas for Atlantic seabirds. From Zodiacs we may spot Atlantic Puffins, and watch for reindeer grazing the tundra.