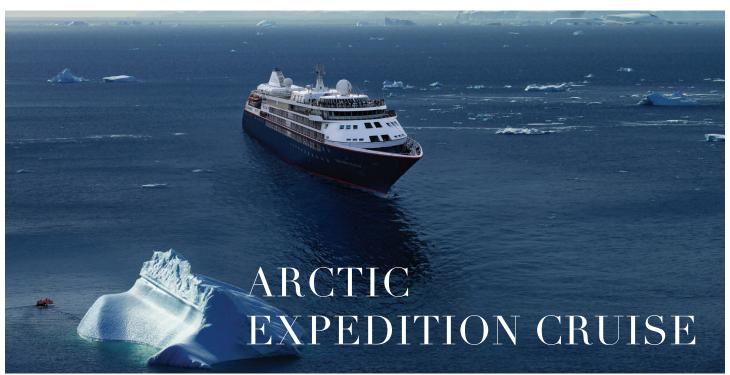

## CRUISE TO BOTH ENDS OF THE EARTH WITH BEYOND GROUP TRAVEL

# BEYOND GROUP TRAVEL INVITES YOU TO JOIN OUR VERY SPECIAL GROUP TO EXPLORE THE ARCTIC ON LUXURIOUS SILVER CLOUD

Be seduced by the jewels of Norway and Iceland, from abundant wildlife and dramatic landscapes, to the Midnight Sun follow in the wake of the Vikings to Greenland and Iceland. Explore Svalbard where the polar bear roams freely. Hike and Zodiac amid icebergs and spectacular tundra. Watch vast colonies of birds pocket the rugged cliffs, seals and walrus haul out on rocky outcrops, and whales spout and breach before your eyes.