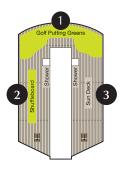

$\textbf{Year Built: } 1999 \mid \textbf{Refurbishment Date: } 2019 \mid \textbf{Gross Tonnage: } 30,277 \mid \textbf{Length: } 593.7 \text{ feet} \mid \textbf{Beam: } 83.5 \text{ feet} \mid \textbf{Seam: }$ Cruising Speed: 18 knots | Guest Decks: 9 | Guest Capacity (Double Occupancy): 684 | Staff Size: 400 Guest-to-Staff Ratio: 1.71 to 1 | Nationality of Officers: European | Country of Registry: Marshall Islands





# DECK 11

- 1. Golf Putting Greens
- 2. Shuffleboard
- 3. Sun Deck



# DECK 10

- 4. Horizons
- 5. Fitness Track
- 6. Library
- 7. Red Ginger
- 8. Tuscan Steak



# DECK 9

- 9. Aquamar Spa + Vitality Center
- 10. Card Room
- 11. Oceania@Sea
- 12. Pool Deck & Patio
- 13. Waves Grill
- 14. Terrace Café



DECK 8

### STATEROOM COLOR LEGEND



## **SYMBOL LEGEND**

- **†**|**†** Restrooms
- E Elevator
- ∠ Launderette
- ov Obstructed Views
- Quad with Pullman ★ Quad with Sofa bed
- Connecting Staterooms
- ▲ Triple with Pullman ★ Triple with Sofa bed
- & Wheelchair Accessible







#### SHIPS' SPECIFICATIONS

Year Built: 1999 | Refurbishment Date: 2019 | Gross Tonnage: 30,277 | Length: 593.7 feet | Beam: 83.5 feet Cruising Speed: 18 knots | Guest Decks: 9 | Guest Capacity (Double Occupa